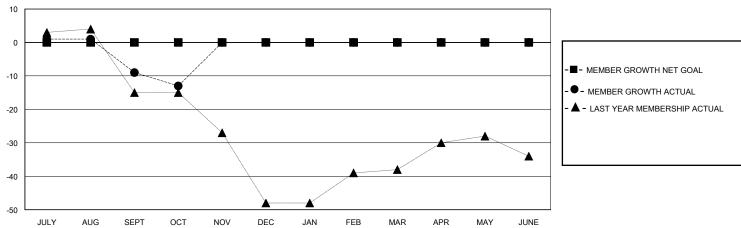

## District 11 C1

GMT: LOCATION MICHIGAN GMT CA

| •             |               |             |               |                       |                        |                         | •                                                  |  |
|---------------|---------------|-------------|---------------|-----------------------|------------------------|-------------------------|----------------------------------------------------|--|
|               | Club          | s           |               | Members               |                        |                         |                                                    |  |
|               | RESULTS FOR   | R 2024-2025 |               | RESULTS FOR 2024-2025 |                        |                         |                                                    |  |
| QUARTER       | NEW CLUB GOAL | NEW CLUBS   | DROPPED CLUBS | QUARTER MEM           | BER GROWTH NET<br>GOAL | MEMBER GROWTH<br>ACTUAL | DROPPED<br>MEMBERS ACTUAL<br>(including transfers) |  |
| JULY/AUG/SEPT | 0             | 0           | 0             | JULY/AUG/SEPT         | 0                      | 13                      | 20                                                 |  |
| OCT/NOV/DEC   | 0             | 0           | 0             | OCT/NOV/DEC           | 0                      | 1                       | 5                                                  |  |
| JAN/FEB/MAR   | 0             | 0           | 0             | JAN/FEB/MAR           | 0                      | 0                       | 0                                                  |  |
| APR/MAY/JUNE  | 0             | 0           | 0             | APR/MAY/JUNE          | 0                      | 0                       | 0                                                  |  |